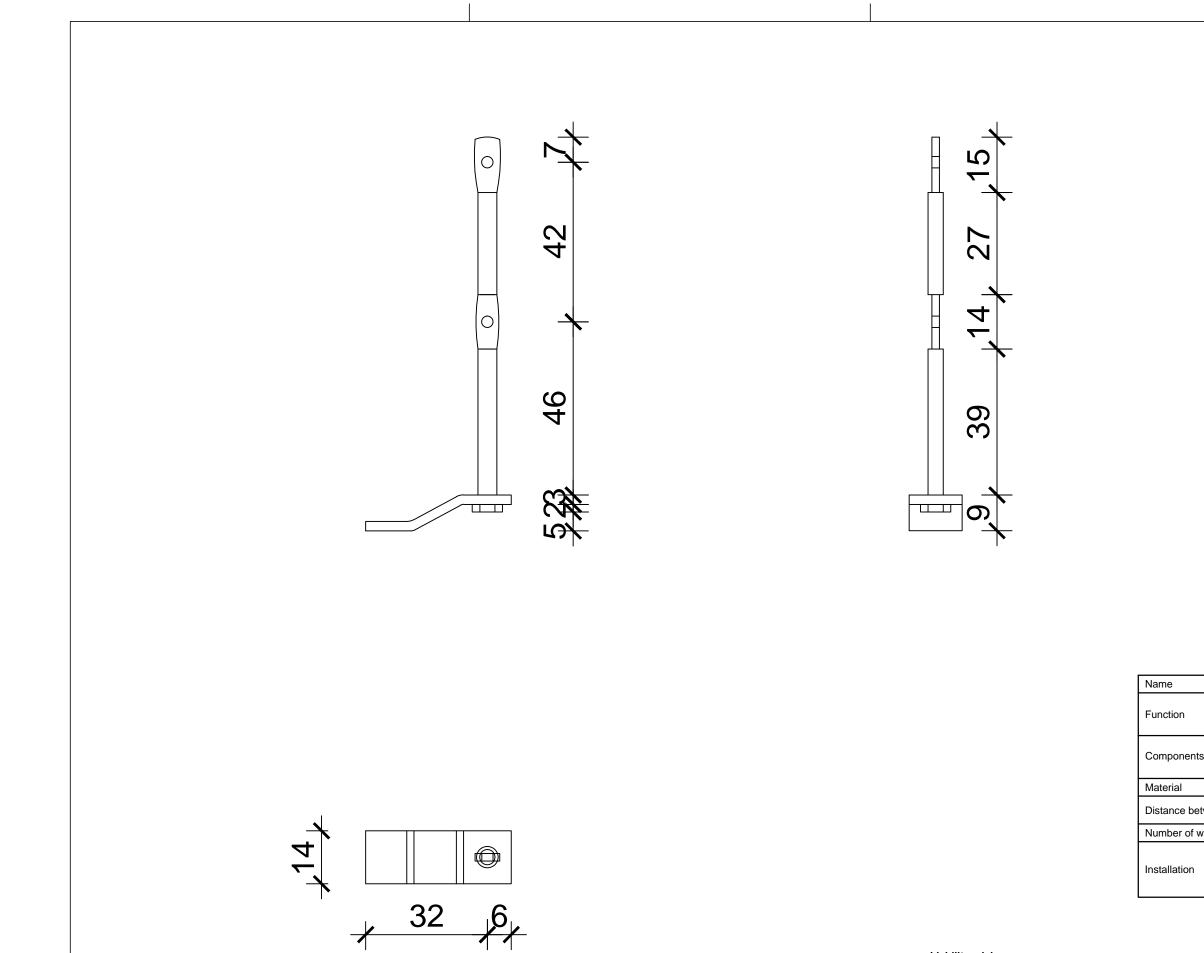

|              | Stainless Steel Pins                                                                                                                                                                                           |  |  |
|--------------|----------------------------------------------------------------------------------------------------------------------------------------------------------------------------------------------------------------|--|--|
|              | Pigeons are dispersed from protected areas with thin,<br>horizontally taught stainless steel wires. Experience shows<br>that pigeons cannot rest on these wires.                                               |  |  |
| ts           | Stainless steel pints on pipe, Wires, tension spring, wire connectors, screws, other materials for installation (screw anchors, nails)                                                                         |  |  |
|              | Stainless Steel 1.4301                                                                                                                                                                                         |  |  |
| etween wires | <50mm                                                                                                                                                                                                          |  |  |
| wires        | 1/2/3 up to client                                                                                                                                                                                             |  |  |
|              | Stainless steel pins are attached to the underground (aluminium ledges, attics etc.) with appropriate installation materials. Stainless steel wires are attached to the pins and taught using tension springs. |  |  |
|              |                                                                                                                                                                                                                |  |  |