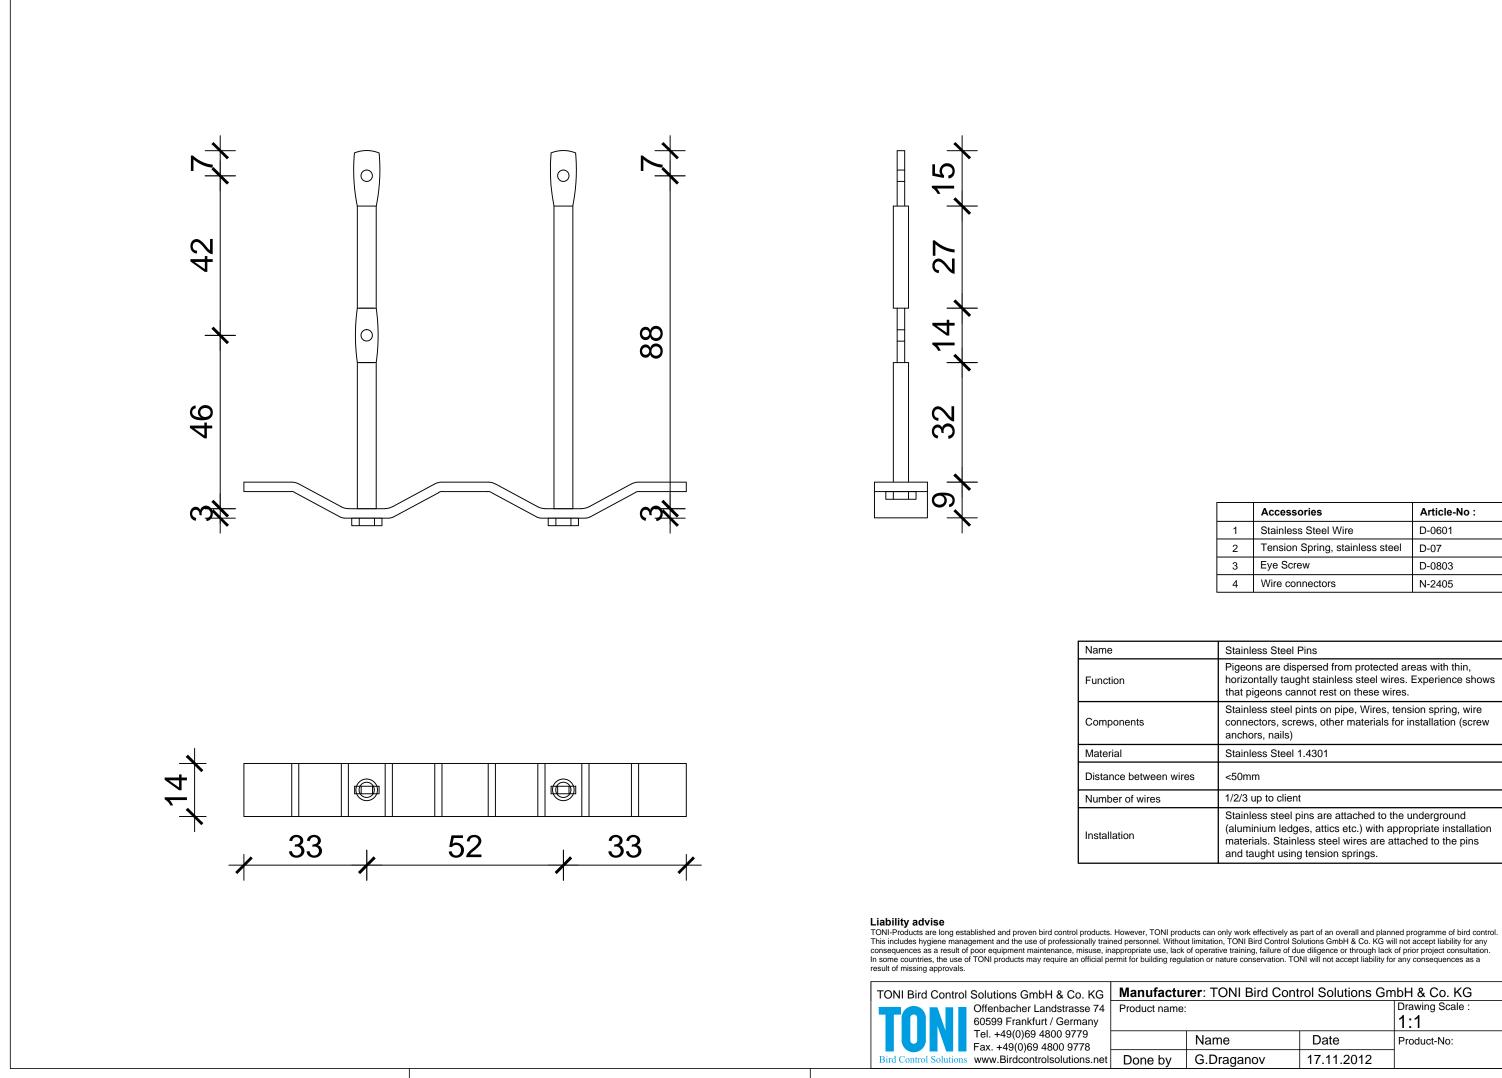

|   | Accessories                     | Article-No : |
|---|---------------------------------|--------------|
| 1 | Stainless Steel Wire            | D-0601       |
| 2 | Tension Spring, stainless steel | D-07         |
| 3 | Eye Screw                       | D-0803       |
| 4 | Wire connectors                 | N-2405       |

|              | Stainless Steel Pins                                                                                                                                                                                           |  |  |
|--------------|----------------------------------------------------------------------------------------------------------------------------------------------------------------------------------------------------------------|--|--|
|              | Pigeons are dispersed from protected areas with thin,<br>horizontally taught stainless steel wires. Experience shows<br>that pigeons cannot rest on these wires.                                               |  |  |
| ts           | Stainless steel pints on pipe, Wires, tension spring, wire connectors, screws, other materials for installation (screw anchors, nails)                                                                         |  |  |
|              | Stainless Steel 1.4301                                                                                                                                                                                         |  |  |
| etween wires | <50mm                                                                                                                                                                                                          |  |  |
| wires        | 1/2/3 up to client                                                                                                                                                                                             |  |  |
|              | Stainless steel pins are attached to the underground (aluminium ledges, attics etc.) with appropriate installation materials. Stainless steel wires are attached to the pins and taught using tension springs. |  |  |
|              |                                                                                                                                                                                                                |  |  |