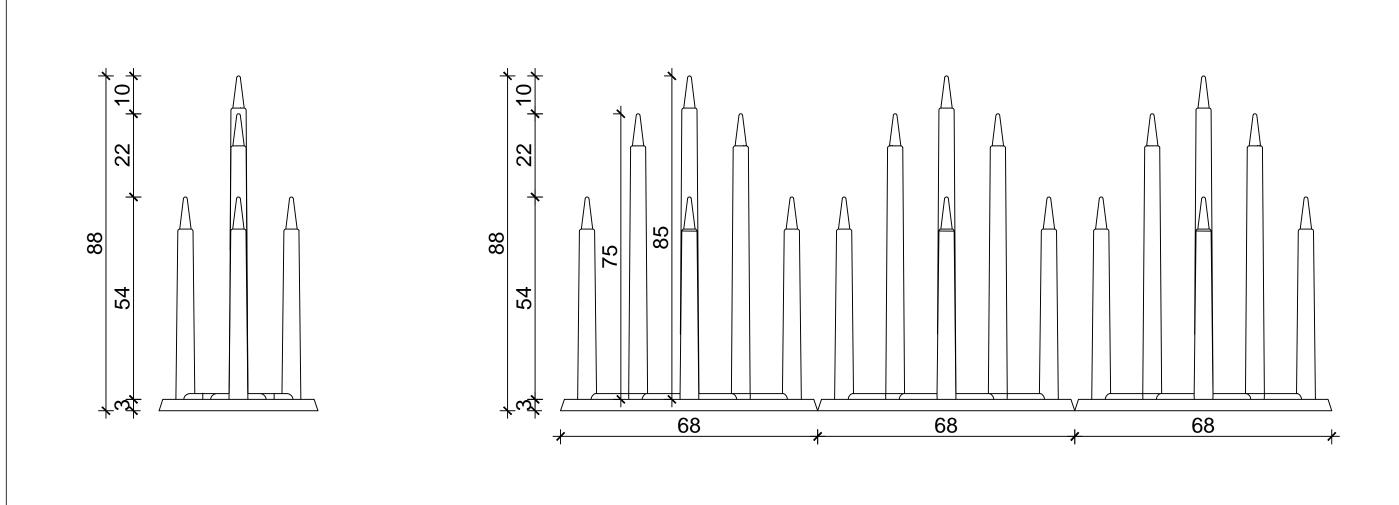

| nufacturer: TONI Bird Control Solutions GmbH & Co. KG |            |            |                 |
|-------------------------------------------------------|------------|------------|-----------------|
| duct name:                                            |            |            | Drawing Scale : |
| kes                                                   |            |            | 1:1             |
|                                                       | Name       | Date       | Product-No:     |
| one by                                                | G.Draganov | 27.07.2012 | S-20            |