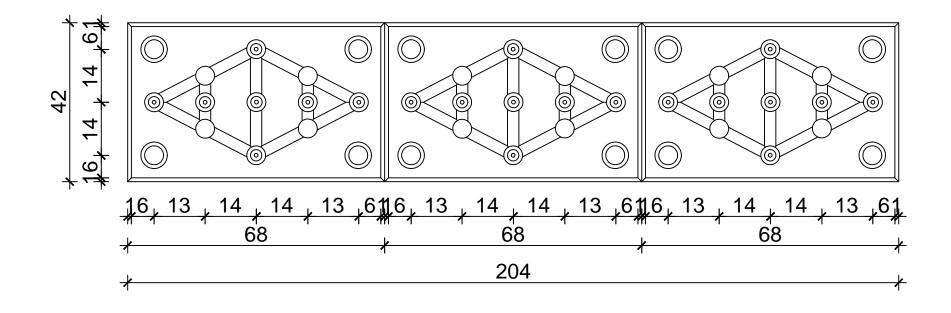

| nufacturer: TONI Bird Control Solutions GmbH & Co. KG |            |            |                 |
|-------------------------------------------------------|------------|------------|-----------------|
| duct name:                                            |            |            | Drawing Scale : |
| kes                                                   |            |            | 1:1             |
|                                                       | Name       | Date       | Product-No:     |
| one by                                                | G.Draganov | 27.07.2012 | S-20            |