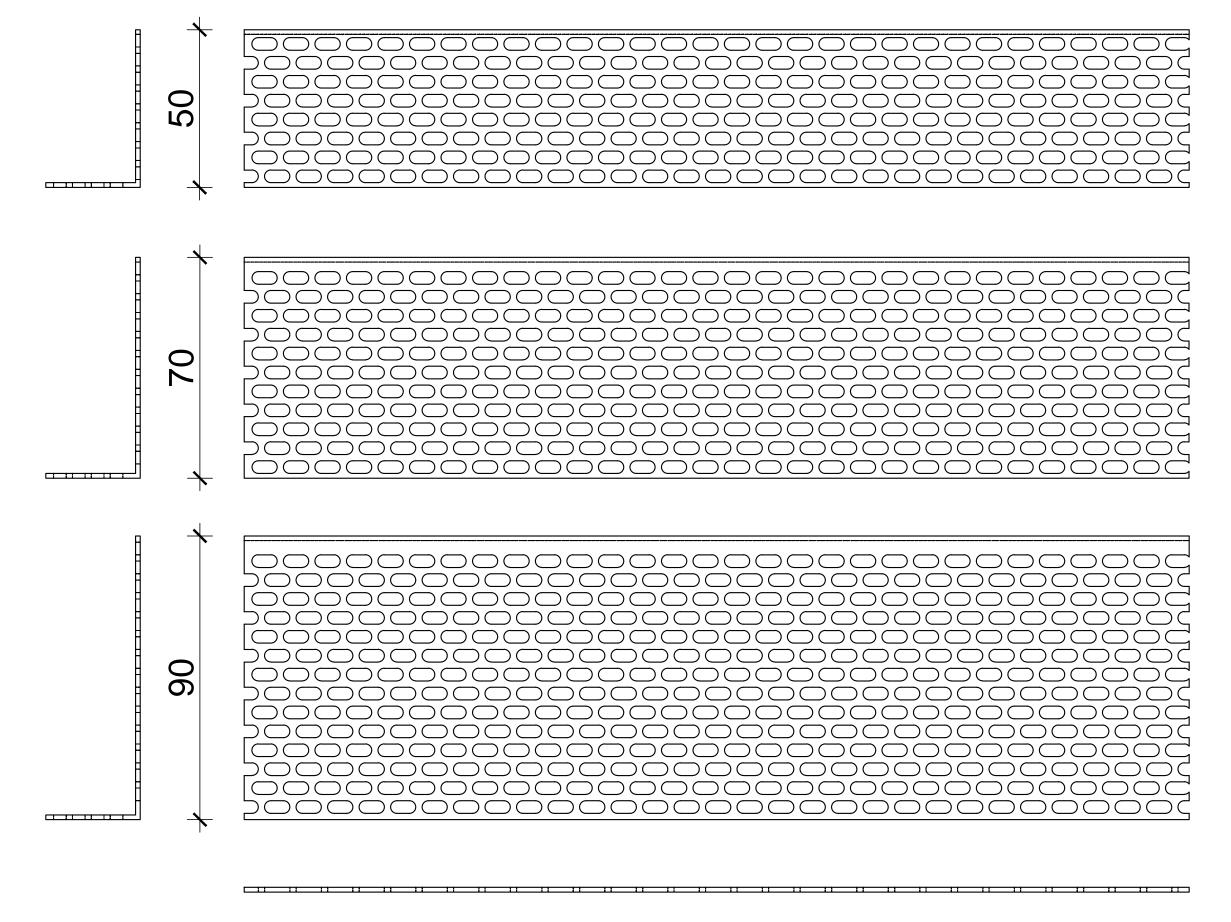

| G  | Manufacturer: TONI Bird Control Solutions GmbH & Co. KG |            |            |                 |
|----|---------------------------------------------------------|------------|------------|-----------------|
| 4  |                                                         |            |            | Drawing Scale : |
| ,  | Ventilation Profile                                     |            |            | 1:1.2           |
|    |                                                         | Name       | Date       | Product-No:     |
| et | Done by                                                 | G.Draganov | 07.12.2010 | C-2701          |